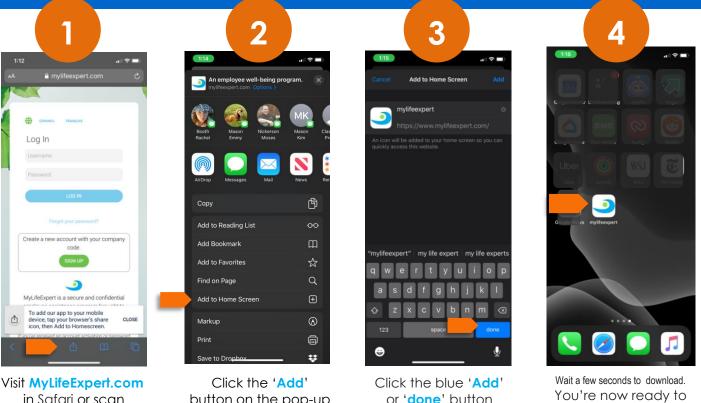

## **4 EASY STEPS to download** MyLifeExpert to your iPhone.

in Safari or scan QR code

button on the pop-up

or 'done' button

enjoy MyLifeExpert